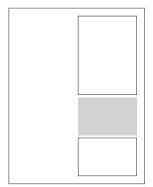

#### **FULL PAGES (Full colour)**

Bleed (option) 8.75"w x 11.25"h Without bleed 8"w x 10.5"h

## BACK COVER\* 2/3 PAGE (Full colour)

Bleed (suggested) 8.75"w x 7.25"h Without bleed 8"w x 7.125"h