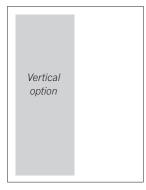

## 1/2 PAGE HORIZONTAL OR VERTICAL

(Full colour)

Horizontal size 7.5"w x 4.9"h Vertical size 3.6"w x 10"h