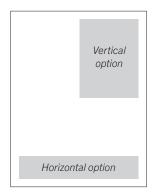

## 1/4 PAGE HORIZONTAL OR VERTICAL

#### (Full colour)

Horizontal size 8.5"w x 2.1"h Vertical size 3.6"w x 4.9"h