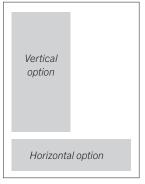

## 1/3 PAGE HORIZONTAL OR VERTICAL

#### (Full colour)

Horizontal size 8.5"w x 3"h Vertical size 3.6"w x 7"h